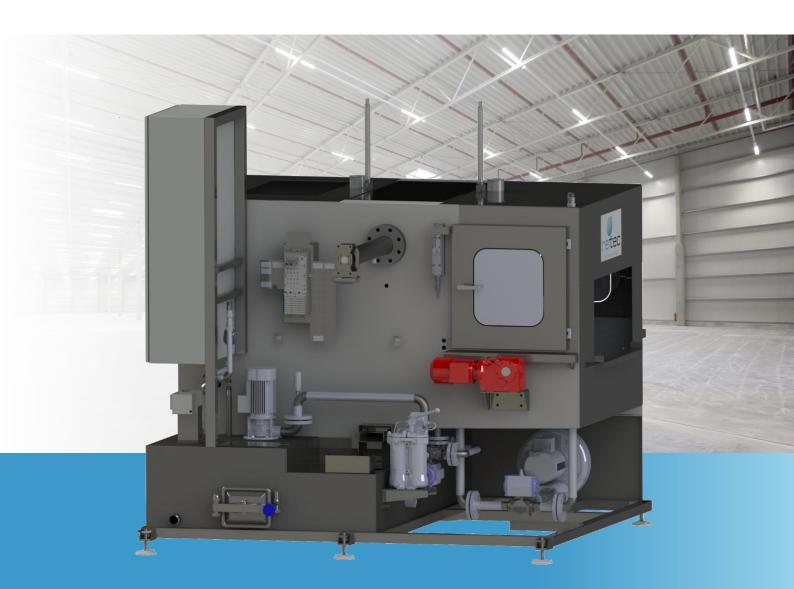

#### CONSTRUCTION / FUNCTION

Our continuous washing machines are equipped with various conveyor systems, such as Wire straps, conveyor belts, chain conveyors, roller conveyors, etc. designed.

The continuous washing systems are available in a multitude of different sizes and versions, even with several treatment zones.

The nozzle system is always arranged and designed so that all wettable surfaces are properly cleaned.

With appropriate add-on elements, these systems can be quickly and easily integrated into the modern production process.

#### **EQUIPMENT**

- all media-touched parts and cladding in stainless steel
- electrically heated
- heat insulated

Changes and errors excepte