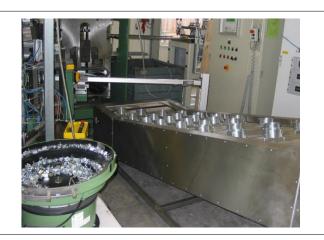

#### CONSTRUCTION / FUNCTION

Our continuous washing machines are equipped with various conveyor systems, such as Wire straps, conveyor belts, chain conveyors, roller conveyors, etc. designed.

The continuous washing systems are available in a multitude of different sizes and versions, even with several treatment zones.

#### **APPLICATIONS**

The systems are suitable for all workpieces that have to be cleaned from all sides. Thanks to the individual transport system in combination with the corresponding nozzle systems, a wide variety of laundry items can be cleaned.