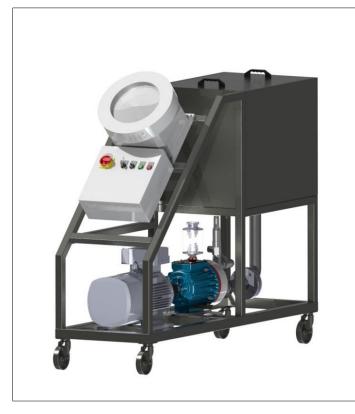

## Mobile

The compact and mobile cleaning systems usually consist of a cleaning device, pressure generation for the cleaning medium and a controller for the automatic cleaning process. The right cleaning nozzles, pumps and controls are available for the different branches of industry.

#### MOBILE PUMPS

- Low, medium and high-pressure versions, also with storage tank with and without controls
- · various materials such as brass, bronze, special stainless steels
- for different cleaning media such as water, alkalis, solvents
- completely in Ex version possible