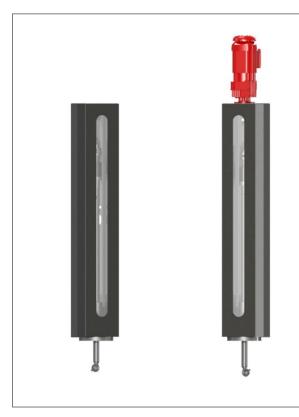

## REITEC CLEANING DEVICES

- · different cleaning devices in different versions
- Cleaning devices for different containers and cleaning tasks
- Container cleaner with integrated squeegee for simultaneous Cleaning and emptying the container
- · Orbital cleaners with different drives such as electric, pneumatic, hydraulic
- · Cleaning devices in various materials such as stainless steel, titanium, Hastelloy
- Cleaning devices in Ex design according to ATEX
- various fastening systems such as clamp, camlock, milk pipe, flange etc.