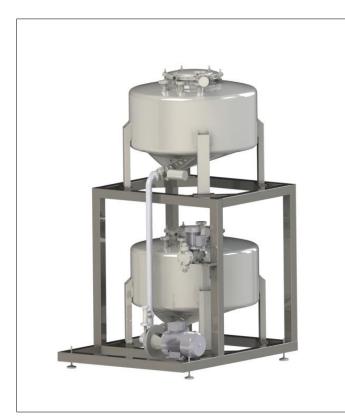

## **REITEC PUMP UNITS**

- different pump types and pressure ranges, also according to ATEX
- complex controls
- different number of reservoirs
- Circulation of the cleaning media such as e.g. B. water, solvents alkalis etc.
- · Measurement technology for monitoring the cleaning process
- Logging and recording of the data