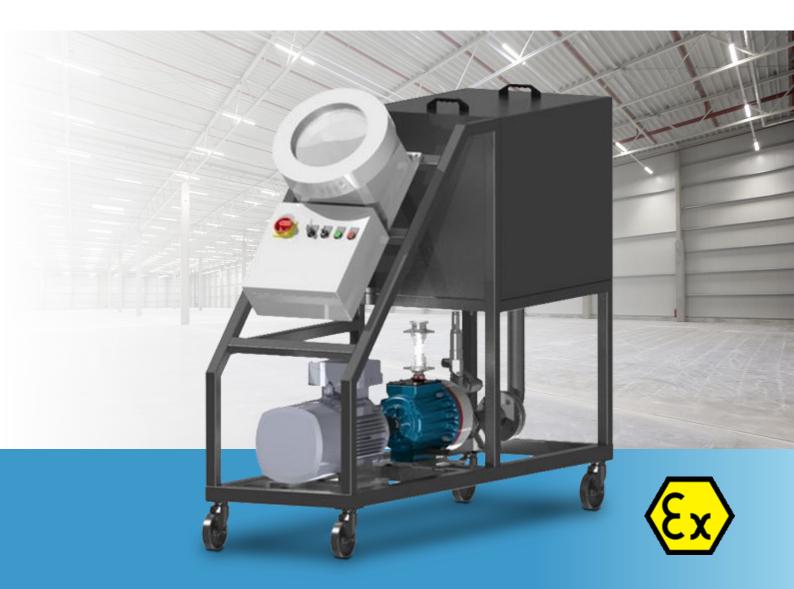

## Mobile

The compact and mobile cleaning systems usually consist of a cleaning device, pressure generation for the cleaning medium and a controller for the automatic cleaning process. The right cleaning nozzles, pumps and controls are available for the different branches of industry.

#### MOBILE PUMPS

- Low, medium and high-pressure versions, also with storage tank with and without controls
- · various materials such as brass, bronze, special stainless steels
- for different cleaning media such as water, alkalis, solvents
- completely in Ex version possible