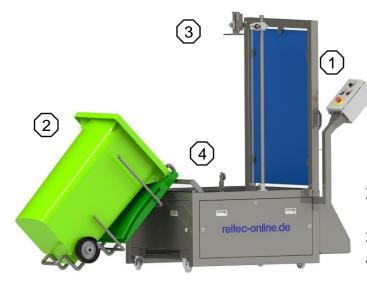

## CONSTRUCTION

1. High pressure pump with control

2. Tilting garbage container manually tiltable

- 3. ReiTec container cleaner ER
- 4. down device

The requirements for cleaning the garbage cans are very different according to the requirements and range from a simple cleaning to cleaning with subsequent disinfection.