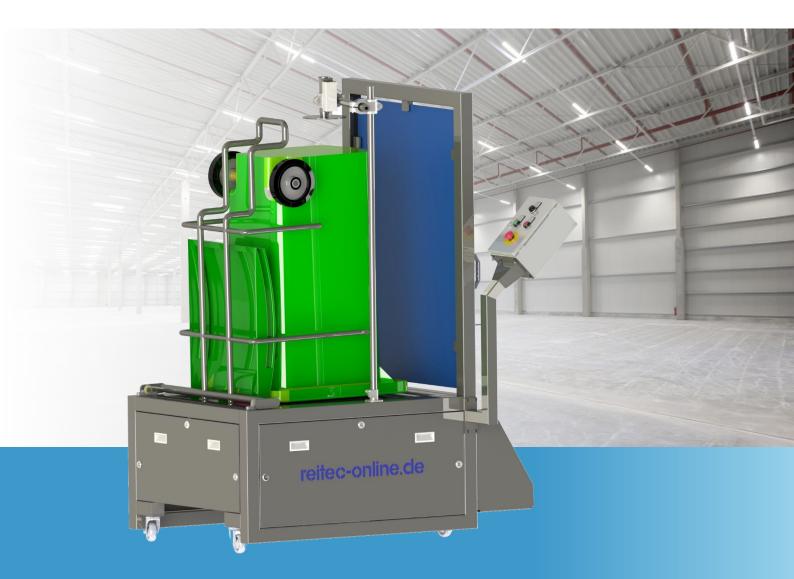

## **Cleaning Station MGB Start**

Inside and outside cleaning for MGB 120 I and 240

- wash
- rinsing
- disinfection

The cleaning station MGB-Start features the following features:

- low acquisition costs with high utility value
- small dimension
- easy loading
- easy handling
- low water consumption by using an orbital cleaner
- Low maintenance
- Exterior cleaning with high pressure hand lance
- stainless steel
- different cleaning times adjustable