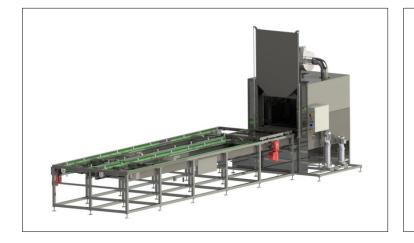

### **CONSTRUCTION / FUNCTION**

Our Rhönrad cleaning machine are available in various sizes and designs with multiple tanks. Depending on the requirement and the type of laundry, the workpiece is swiveled or completely rotated. Due to the rotational movement, all parts empty. Residues of wash liquor in the parts is thereby avoided. For each treatment process, the systems have a separate nozzle system with its own storage tank.

#### APPLICATIONS

Rhönrad cleaning machine are designed for the cleaning of different and creative workpieces from the production. The feed of the system can usually be achieved with existing transport containers, whereby the transfer of the parts is eliminated. Depending on the design of the systems, a wide variety of workpieces can be cleaned.