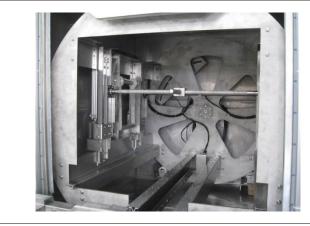

### **CONSTRUCTION / FUNCTION**

Our Rhönrad cleaning machine are available in various sizes and designs with multiple tanks. Depending on the requirement and the type of laundry, the workpiece is swiveled or completely rotated. Due to the rotational movement, all parts empty. Residues of wash liquor in the parts is thereby avoided. For each treatment process, the systems have a separate nozzle system with its own storage tank.