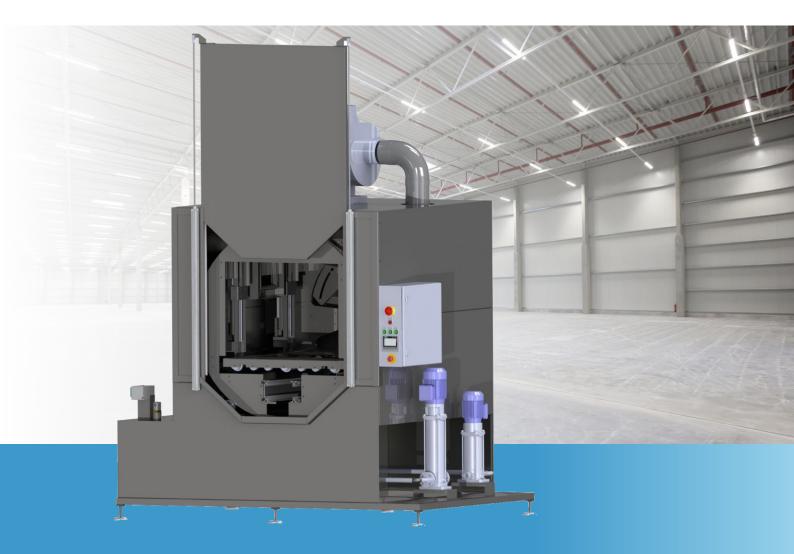

## **Rhönrad cleaning machine**

### **CONSTRUCTION / FUNCTION**

Our Rhönrad cleaning machine are available in various sizes and designs with multiple tanks. Depending on the requirement and the type of laundry, the workpiece is swiveled or completely rotated. Due to the rotational movement, all parts empty. Residues of wash liquor in the parts is thereby avoided. For each treatment process, the systems have a separate nozzle system with its own storage tank.

#### EQUIPMENT

- all media-touched parts and cladding in stainless steel
- Standard with lifting door
- electrically heated
- thermally insulated