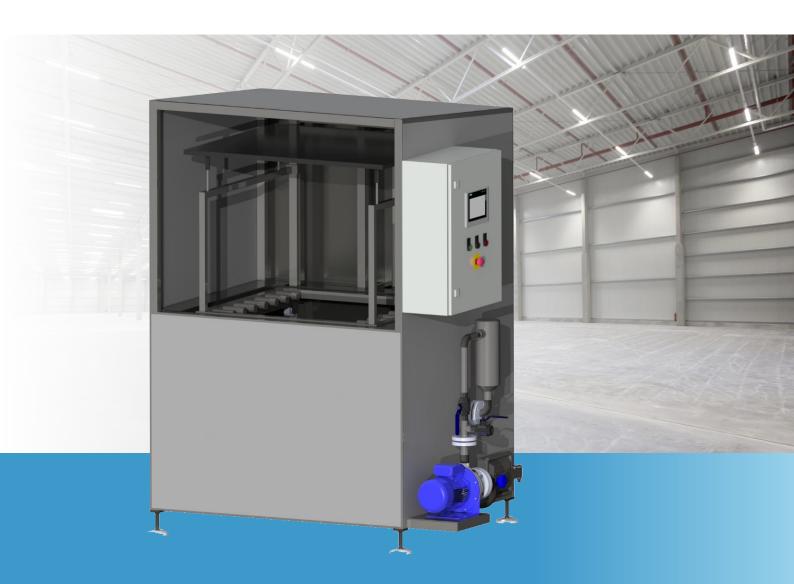

#### **CONSTRUCTION / FUNCTION**

Diving washing machine are available in different sizes and designs. The systems are made entirely of stainless steel. Depending on the requirements of the cleaning process of the laundry, several systems can be connected to a multi-stage cleaning.

The cleaning medium is deliberately set in motion during cleaning by a pump with a nozzle system installed in the bath. In addition, the laundry to be cleaned is moved up and down by an oscillating movement in the bath. Ultrasound can enhance the cleaning performance of the oscillation.

#### **APPLICATIONS**

Diving washing machine are designed for cleaning of different workpieces in production and maintenance. These systems can be e.g. Always use when a high contact time of the cleaning agent is required or when the laundry needs to be cleaned underwater due to its geometry.