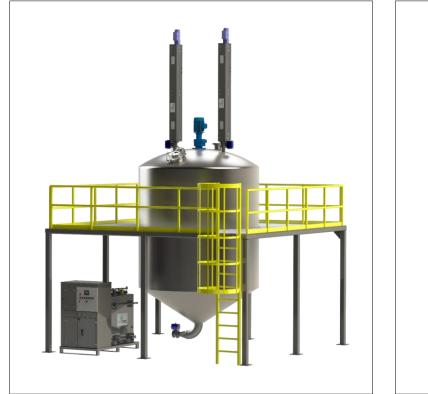

## **Moving unit**

The stationary cleaning systems are an integral part of the production plant and are optimally integrated into the respective manufacturing process with modern control concepts. The right cleaning nozzles, cleaning devices, pumps, measuring technology and controls are available for the different branches of industry.