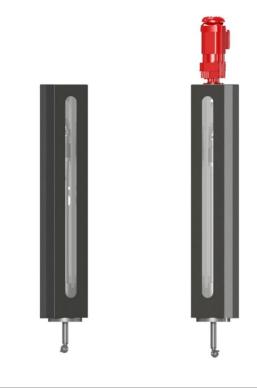

## Moving unit

- <mark>(Ex</mark>
- fully automatic cleaning of containers
- pneumatic or electric movement option
- internal cleaning of containers, dissolvers and agitators

c-online.d

## EQUIPMENT

- fully automatic cleaning of containers with 360° spray pattern
- Travel lengths up to 4m, lengths on request
- Viewing window in both end positions
- · closed housing with hinge cover
- Pressures up to 250 bar
- · Can be retrofitted on all containers
- · Integration into the existing control system
- complex controls
- pneumatic or electric traversing option
- ATEX version
- · Cleaning also with solvent