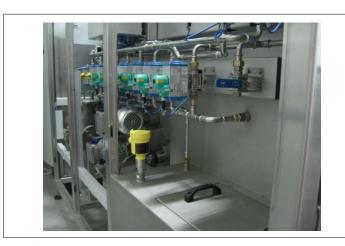

## **FACILITIES FEATURES**

- automatic brush cleaning of buckets and hobbocks
- automatic spray cleaning of agitators
- · Hand washing place for manual cleaning of small parts
- · Parallel operation of the various plant components
- · Central media supply with filtering for solvents
- Control by PLC in combination with an operator panel
- · Selection of different cleaning programs with individual time adjustment
- Extraction of vapors in all wash zones