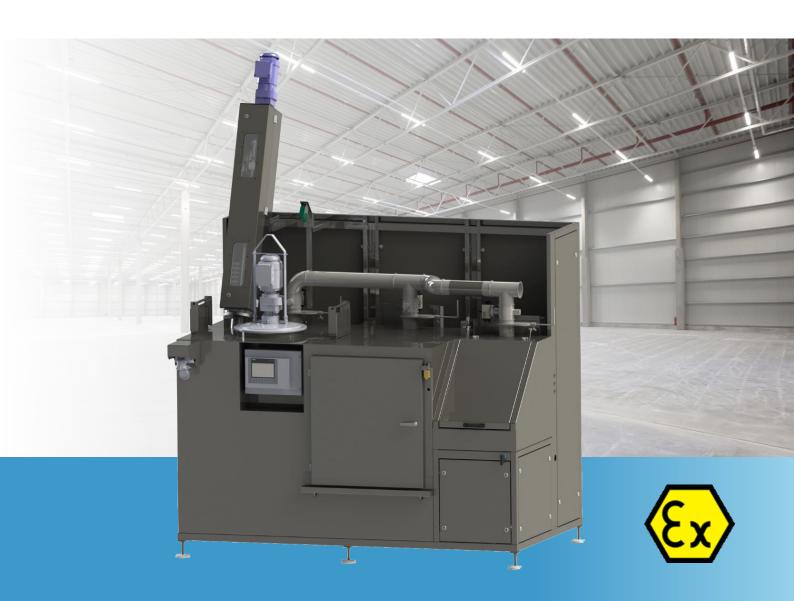

## CONSTRUCTION / FUNCTION

Cleaning in the paint kitchen

In addition to paint containers such as buckets and hobbocks, stirrers can also be cleaned fully automatically in the compact system. For manual cleaning of small parts, the system is equipped with a modern hand washing station.

Use of a ReiTec cleaning system for solvents according to ATEX of the B + R series. The system is characterized by its versatile use with very compact dimensions and low solvent consumption.

## **FACILITIES FEATURES**

- automatic brush cleaning of buckets and hobbocks
- automatic spray cleaning of agitators
- · Hand washing place for manual cleaning of small parts
- · Parallel operation of the various plant components
- · Central media supply with filtering for solvents
- Control by PLC in combination with an operator panel
- · Selection of different cleaning programs with individual time adjustment
- Extraction of vapors in all wash zones