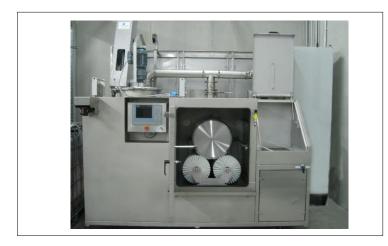

## CONSTRUCTION / FUNCTION

Cleaning in the paint kitchen

In addition to paint containers such as buckets and hobbocks, stirrers can also be cleaned fully automatically in the compact system. For manual cleaning of small parts, the system is equipped with a modern hand washing station.

## **FACILITIES FEATURES**

- automatic brush cleaning of buckets and hobbocks
- automatic spray cleaning of agitators
- · Hand washing place for manual cleaning of small parts
- · Parallel operation of the various plant components
- · Central media supply with filtering for solvents
- Control by PLC in combination with an operator panel
- · Selection of different cleaning programs with individual time adjustment
- Extraction of vapors in all wash zones